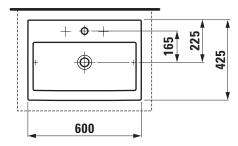

#### **TECHNICAL DATA**

| Order no.             | 81143.2                                          |
|-----------------------|--------------------------------------------------|
| Certified to          | EN 31                                            |
| Dimensions            | 600 x 425 mm                                     |
| Inside dimensions     |                                                  |
| of the basin          | 550 x 260 mm                                     |
| Specification         | Charge 104 – 1 centre tap hole                   |
| Special specification | Charge 108 – 3 tap holes                         |
|                       | Charge 109 – without tap hole                    |
|                       | Charge 111 – 1 tap hole, without overflow        |
|                       | Charge 112 - without tap holes, without overflow |
|                       | Charge 136 – 3 tap holes, distance 8 inches      |
| Weight                | 17,0 kg                                          |
| Mounting acc. incl.   | Template, order no. 89788.1                      |
|                       | Fixing set, order no. 89194.0                    |
| Colours               | see colour table                                 |
|                       |                                                  |

#### TECHNICAL DRAWINGS / S 1 : 20