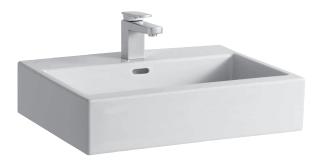

# Washbasin bowl **EZ-8114320001041**

#### **TECHNICAL DATA**

| Order no.             | 81143.2                                          |
|-----------------------|--------------------------------------------------|
| Certified to          | EN 31                                            |
| Dimensions            | 600 x 425 mm                                     |
| Inside dimensions     |                                                  |
| of the basin          | 550 x 260 mm                                     |
| Specification         | Charge 104 – 1 centre tap hole                   |
| Special specification | Charge 108 – 3 tap holes                         |
|                       | Charge 109 – without tap hole                    |
|                       | Charge 111 – 1 tap hole, without overflow        |
|                       | Charge 112 - without tap holes, without overflow |
|                       | Charge 136 – 3 tap holes, distance 8 inches      |
| Weight                | 17,0 kg                                          |
| Mounting acc. incl.   | Template, order no. 89788.1                      |
|                       | Fixing set, order no. 89194.0                    |
| Colours               | see colour table                                 |
|                       |                                                  |