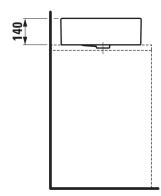

|
| 1 centre tap hole                                                                       |
| glazed back undersurface ground                                                         |
| Special feature: overflow channel glazed                                                |
| Further options / accessories: Surface refinement LCC (only white),                     |
| $\ensuremath{3}$ tap holes, without tap holes, 1 tap hole without overflow, without tap |
| holes and overflow, 3 tap holes distance 8 inches, furniture                            |
| Order no. 81143.2                                                                       |
|                                                                                         |

#### TECHNICAL DRAWINGS / S 1 : 20







## L众UFEN

National Distributor: