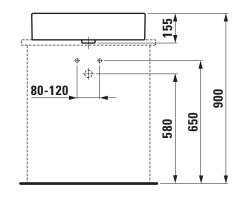

|
| 1 centre tap hole                                                                       |
| glazed back undersurface ground                                                         |
| Special feature: overflow channel glazed                                                |
| Further options / accessories: Surface refinement LCC (only white),                     |
| $\ensuremath{3}$ tap holes, without tap holes, 1 tap hole without overflow, without tap |
| holes and overflow, 3 tap holes distance 8 inches, furniture                            |
| Order no. 81143.2                                                                       |
|                                                                                         |

#### TECHNICAL DRAWINGS / S 1 : 20







## L众UFEN

National Distributor: