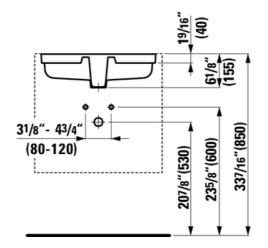

### **Dimensions**

Length: 21 7/16 inch Width: 14 3/16 inch Height: 6 2/16 inch

| Options | Weight (Lb) |
|---------|-------------|
|         |             |

109 without tap hole 19.8 Lb 155 basin also glazed outside 19.8 Lb

Fixing set, part nr. 892963

000 White

Built-in Washbasin LIVING CITY Fine Fireclay Inside dimensions: 19 5/16" x 12 3/16" Meets or exceeds the following: ASME A112.19.2, cUPC/IAPMO listed Features: Rectangular basin Front overflow, no tap bank, no tap hole Overflow channel glazed Undersurface ground Limited 5 year waranty