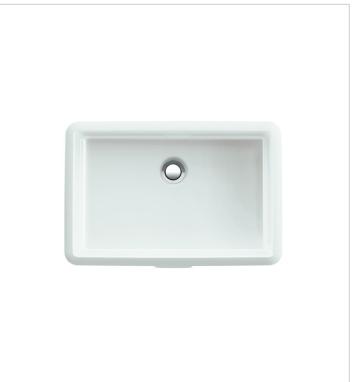

## EZ-H8124310001091

Built-in washbasin, rectangular, ground

### **Dimensions**

Length: 21 7/16 inch Width: 14 3/16 inch Height: 6 2/16 inch

| Options | Weight (Lb) |
|---------|-------------|
|         |             |

109 without tap hole 19.8 Lb 155 basin also glazed outside 19.8 Lb

Fixing set, part nr. 892963

000 White

Built-in Washbasin LIVING CITY Fine Fireclay Inside dimensions: 19 5/16" x 12 3/16" Meets or exceeds the following: ASME A112.19.2, cUPC/IAPMO listed Features: Rectangular basin Front overflow, no tap bank, no tap hole Overflow channel glazed Undersurface ground Limited 5 year waranty