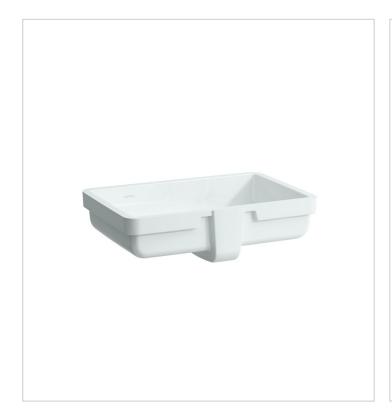

## EZ-H8124310001091

Built-in washbasin, rectangular, ground

### **Dimensions**

Length: 21 7/16 inch Width: 14 3/16 inch Height: 6 2/16 inch

| Options | Weight (Lb) |
|---------|-------------|
|         |             |

109 without tap hole 19.8 Lb 155 basin also glazed outside 19.8 Lb

Fixing set, part nr. 892963

000 White

Built-in Washbasin LIVING CITY Fine Fireclay Inside dimensions: 19 5/16" x 12 3/16" Meets or exceeds the following: ASME A112.19.2, cUPC/IAPMO listed Features: Rectangular basin Front overflow, no tap bank, no tap hole Overflow channel glazed Undersurface ground Limited 5 year waranty