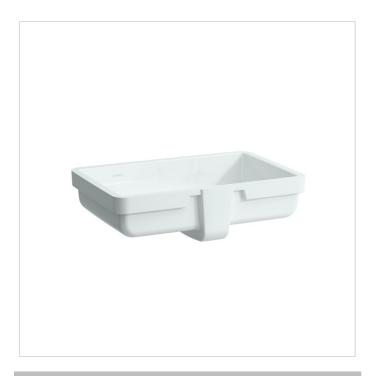

## EZ-H8124310001091

Built-in washbasin, rectangular, ground

Fixing set, part nr. 892963

000 White

Built-in Washbasin LIVING CITY Fine Fireclay Inside dimensions: 19 5/16" x 12 3/16" Meets or exceeds the following: ASME A112.19.2, cUPC/IAPMO listed Features: Rectangular basin Front overflow, no tap bank, no tap hole Overflow channel glazed Undersurface ground Limited 5 year waranty