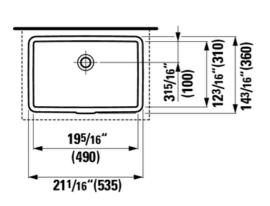

### **Dimensions**

Length: 21 7/16 inch Width: 14 3/16 inch Height: 6 2/16 inch

| Options | Weight (Lb) |
|---------|-------------|
|         |             |

109 without tap hole 19.8 Lb 155 basin also glazed outside 19.8 Lb

Fixing set, part nr. 892963

000 White

Built-in Washbasin LIVING CITY Fine Fireclay Inside dimensions: 19 5/16" x 12 3/16" Meets or exceeds the following: ASME A112.19.2, cUPC/IAPMO listed Features: Rectangular basin Front overflow, no tap bank, no tap hole Overflow channel glazed Undersurface ground Limited 5 year waranty