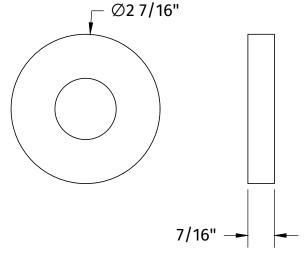

## SPECIFICATION SHEET

- SOLID BRASS CONSTRUCTION
- **INCLUDES DECORATIVE BRASS ESCUTCHEON**
- 1/2 NPT
- (MT20-6 SHOWN)

| MODEL NUMBER                                               | DIM A           |
|------------------------------------------------------------|-----------------|
| <ul><li>MT20-6:</li><li>MT20-8:</li><li>MT20-12:</li></ul> | 6"<br>8"<br>12" |