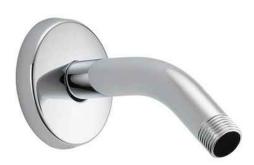

## SPECIFICATION SHEET

- SOLID BRASS CONSTRUCTION
- **INCLUDES DECORATIVE BRASS ESCUTCHEON**
- 1/2 NPT
- (MT20-6 SHOWN)

| MODEL NUMBER                                               | DIM A           |
|------------------------------------------------------------|-----------------|
| <ul><li>MT20-6:</li><li>MT20-8:</li><li>MT20-12:</li></ul> | 6"<br>8"<br>12" |