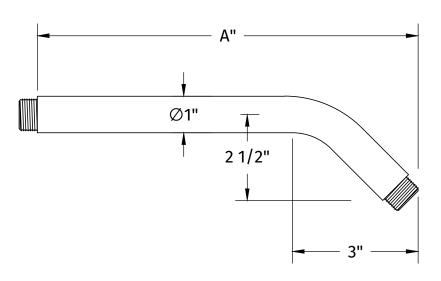

## SPECIFICATION SHEET

- SOLID BRASS CONSTRUCTION
- **INCLUDES DECORATIVE BRASS ESCUTCHEON**
- 1/2 NPT
- (MT20-6 SHOWN)

| MODEL NUMBER                                               | DIM A           |
|------------------------------------------------------------|-----------------|
| <ul><li>MT20-6:</li><li>MT20-8:</li><li>MT20-12:</li></ul> | 6"<br>8"<br>12" |