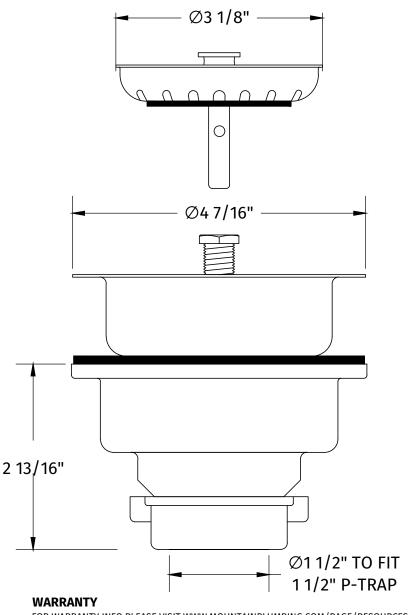

## EZ-MT300

## 3-1/2" DELUXE STEMBALL KITCHEN SINK STRAINER

## SPECIFICATION SHEET

- WILL FIT STANDARD Ø3 1/2" DRAIN
- **OPENING** 
  - **BRASS OR STAINLESS STEEL FLANGE**
- **DEPENDING ON FINISH** POLYPROPYLENE STRAINER BODY
- WON'T CORRODE SPRING-LOADED STAINLESS STEEL POST ALLOWS FOR SMOOTH
- **OPERATION** FITS SINKS UP TO 1-3/16" THICK (FOR THICKER SINKS, ORDER BRBOLT/90 TO ALLOW UP TO 2 3/4" THICKNESS)