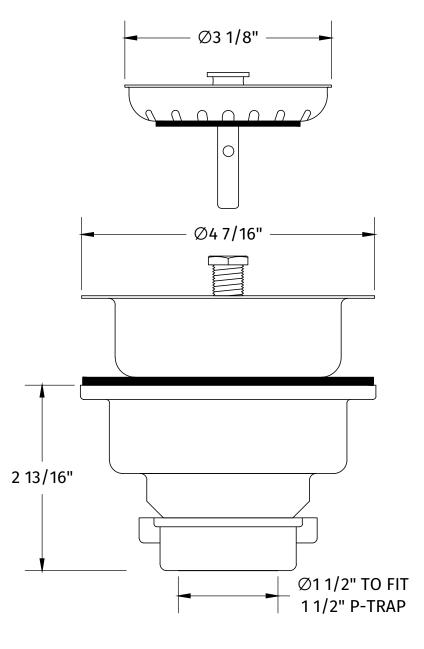

# **EZ-MT303**

## 3-1/2" DELUXE ALL METAL STEMBALL KITCHEN SINK STRAINER

## SPECIFICATION SHEET

- WILL FIT STANDARD Ø3 1/2" DRAIN **OPENING**
- BRASS OR STAINLESS STEEL FLANGE DEPENDING ON FINISH
- STAINLESS STEEL STRAINER BODY
- SPRING-LOADED STAINLESS STEEL POST ALLOWS FOR SMOOTH OPERATION
- FITS SINKS UP TO 1-3/16" THICK (FOR THICKER SINKS, ORDER BRBOLT/90 TO ALLOW UP TO 2 3/4" THICKNESS)