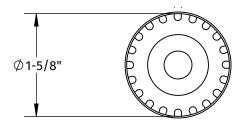

### **SPECIFICATION SHEET**

- FITS STANDARD 2" BAR SINK **DRAIN OPENING**
- MAXIMUM SINK THICKNESS 1/2"
- POLYPROPYLENE BODY