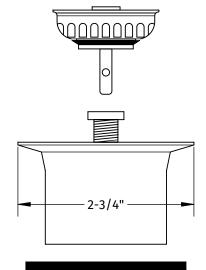

### **SPECIFICATION SHEET**

- FITS STANDARD 2" BAR SINK **DRAIN OPENING**
- MAXIMUM SINK THICKNESS 1/2"
- POLYPROPYLENE BODY