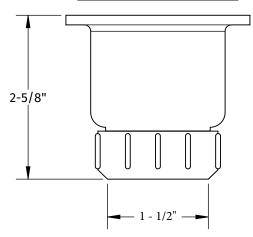

### **SPECIFICATION SHEET**

- FITS STANDARD 2" BAR SINK **DRAIN OPENING**
- MAXIMUM SINK THICKNESS 1/2"
- POLYPROPYLENE BODY