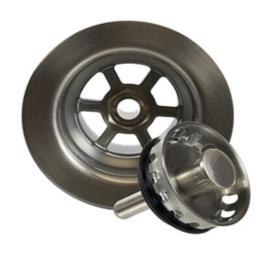

### **SPECIFICATION SHEET**

- FITS STANDARD 2" BAR SINK **DRAIN OPENING**
- MAXIMUM SINK THICKNESS 1/2"
- POLYPROPYLENE BODY