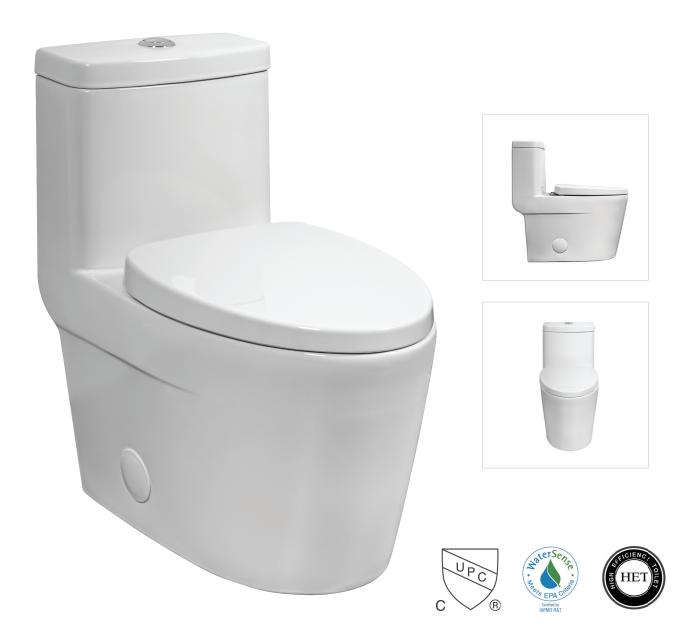

## One-Piece Toilet **EZ-K-0328**

National Distributor:

Winfield Simple Elegance

## **One-Piece Toilet** EZ-K-0328

## **Features**

- 1.28 GPF High Efficiency Toilet
- Elongated
- 12" Rough-In
- 3" Flush Valve, Floor Mounted
- Top Flush Push Button
- MaP Flush Score >= 1,000 grams
- IAPMO/cUPC Approved
- EPA WaterSense Certified
- \* Toilet Seat, Wax Ring, Flange Bolts & Bolt Caps Included