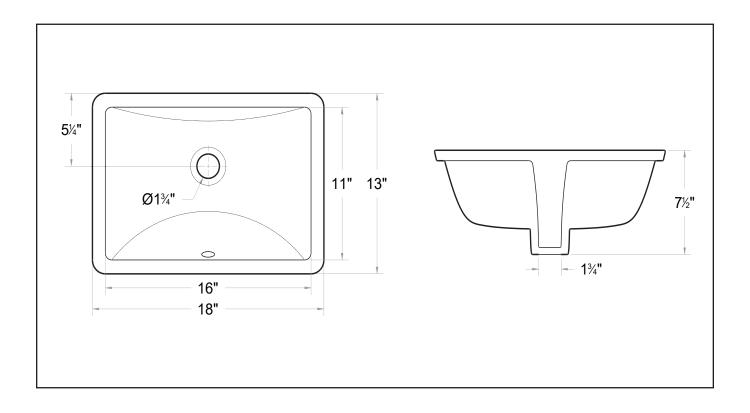

# Lavatory EZ-LU181350



# **Features**

- · Rectangular basin
- With overflow
- No faucet holes
- High gloss ceramic white finish

### Installation

**Under-mount** 

# **Material**

Vitreous china

### **Measurements**

**L** 18", **W** 13", **H** 7-1/2"

# **Codes / Standards**

ASME A112.19.2-1990



# Lavatory EZ-LU181350



#### Note

- Spec sheets contain rough-in measurements which may vary by 1/4" (±) and are subject to standard industry tolerances. They are stated in inches and are non-binding. Exact measurements, for particular or customized installation schemes, should only be taken from the finished product.
- Specs may change without prior notice, please check with your sales rep for most up to date spec sheet.

Winfield Products

Tel: (909) 666 - 5111 Fax: (909) 326 - 1551

Web: www.winfieldproduct.com

Add: 1689 E. Mission Blvd., Pomona, CA 91766

9/4/2018