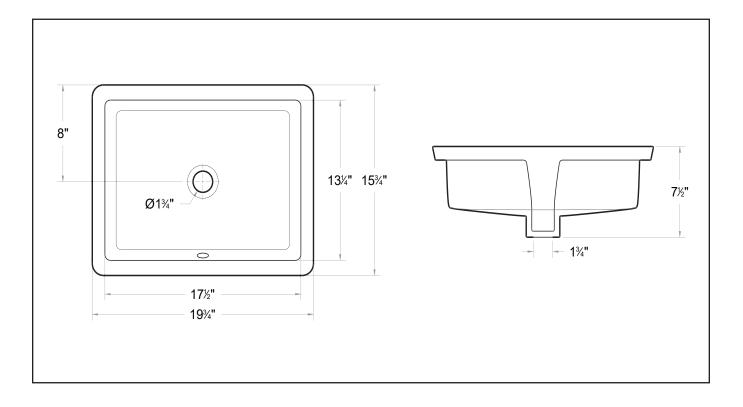

## **Features**

- Rectangular basin
- With overflow
- No faucet holes
- High gloss ceramic white finish

Installation Under-mount **Material** Vitreous china

Measurements L 19-3/4", W 15-3/4", H 7-1/2"

Codes / Standards ANSI/ASME A112.19.2M

## Note

• Spec sheets contain rough-in measurements which may vary by 1/4" (±) and are subject to standard industry tolerances. They are stated in inches and are non-binding. Exact measurements, for particular or customized installation schemes, should only be taken from the finished product.