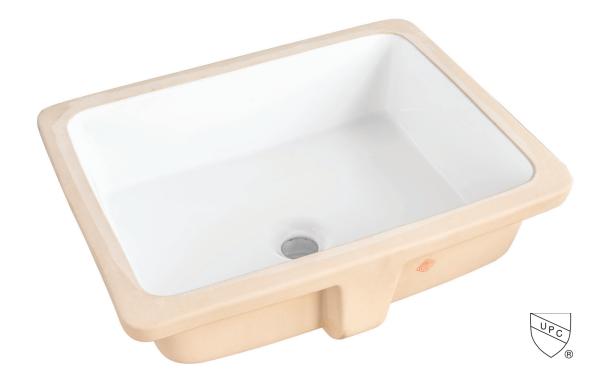

## **Features**

- Rectangular basin
- With overflow
- No faucet holes
- High gloss ceramic white finish

Installation Under-mount **Material** Vitreous china

Measurements L 19-3/4", W 15-3/4", H 7-1/2"

Codes / Standards ANSI/ASME A112.19.2M