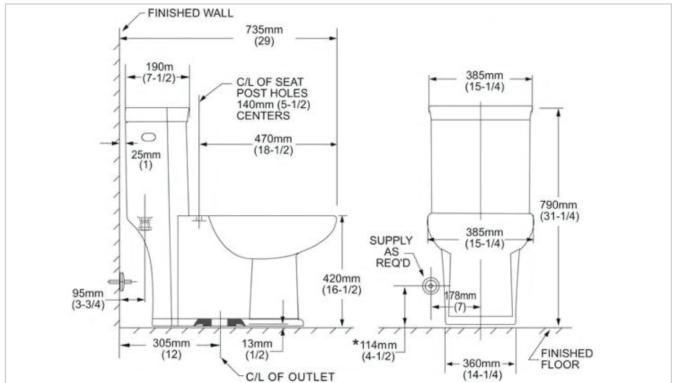

- Spec sheets contain rough-in measurements which may vary by 1/4" (±) and are subject to standard industry tolerances.
- · Specs may change without prior notice, please check with your sales rep for most up to date spec sheet.