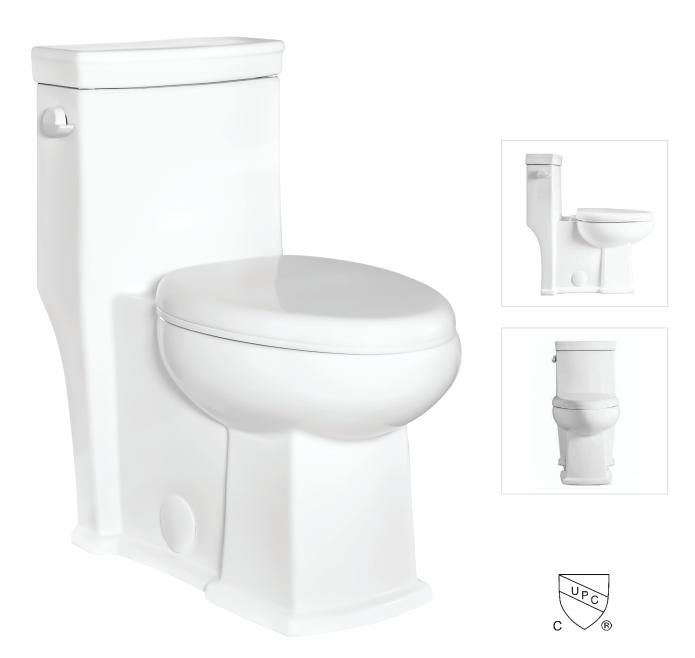

## **One-Piece Toilet** EZ-T31009

## One-Piece Toilet

## **EZ-T31009**

## **Features**

- 1.28 GPF
- One-Piece Toilet
- Elongated
- Includes Slow Close Seat and Cover
- cUPC Certified
- 2-1/8" Fully Glazed Trapway
- 12" Rough-In
- Single Flush
- 3" Flush Valve
- Left Side Lever